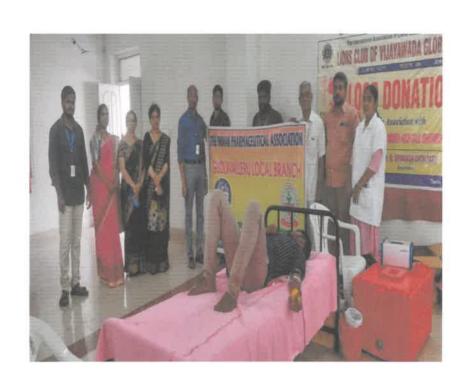

#### CIRCULAR

All the Students and faculty members are hereby informed that NSS UNIT of VVIPS, Gudlavalleru organizing the "Blood Donation Camp" on 16<sup>th</sup> May 2022 at our college. Students and faculty members are informed to actively participate in this Programme.

### **Event Report**

Event Name: Blood Donation Camp.

Date: 16/05/2022.

Venue: Gudlavalleru

On behalf of NSS unit, mega blood donation camp is organized with the collaboration of lions club, Gudlavalleru. This was organized under the guidance of our Principal Dr. A. Lakshmana Rao. As a part of this mega blood donation camp several NSS volunteers and faculty actively participated in this event and donated the blood. Our principal Dr. A. Lakshmana Rao while addressing the gathering motivated the students and faculty about importance of the blood donation.

### PHOTOGRAPHS OF THE EVENT

PRINCIPAL
V. V. Institute of
Pharmaceutical Sciences
Seshadri Rao Knowledge Village
SUDLAVALLERU - 521 356

PRINCIPAL
V. V. Institute of

Pharmaceutical Sciences
Seshadri Rao Knowledge Village
GUDLAVALLERU - 521 356