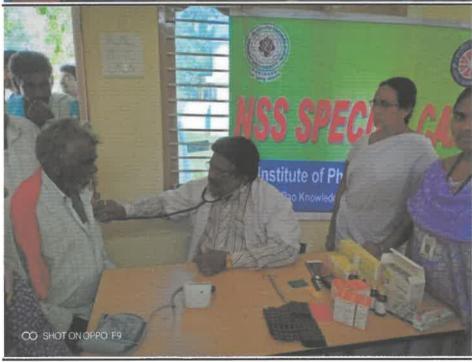

## **Event Report**

Event Name: Free Health Camp

Dt: 06<sup>th</sup> and 07<sup>th</sup> January 2019

Venue-Penjandra

The free health check up camps was organized at Penjendra by our NSS unit. A total of 350 patients attended the camp out of which 200 were males and 150 were females. Common health problems detected were hypertension, diabetes, fever, headache, myalgia, URTI, GERD, osteoarthritis and menstrual problems. The patients above 40 years were screened for Hypertension and cardiovascular diseases. They were given treatment on spot with the help of specialists from General Medicine.

## **PHOTOGRAPHAS OF THE EVENT**

PRINCIPAL
V. V. Institute of
Pharmaceutical Sciences
Seshadri Rao Knowledge Village
GUDLAVALLERU - 521 356

Seshadri Rao Knowledge Village, GUDLAVALLERU - 521 356, Krishna District, A.P. (Approved by AICTE & PCI, New Delhi and Affiliated to JNTUK, Kakinada) Sponsored by A.N.M. & V.V.R.S.R. Educational Society