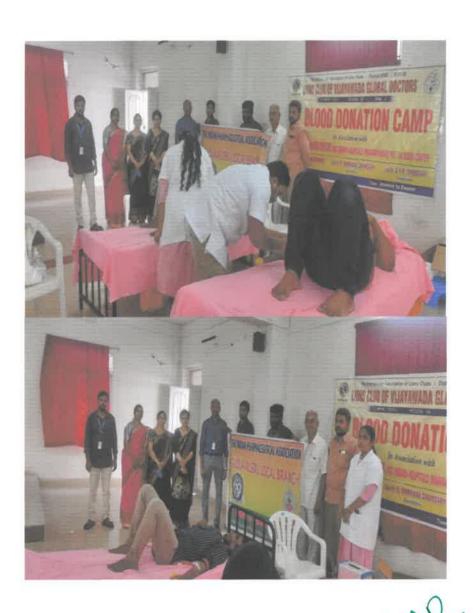

#### CIRCULAR

All the Students and faculty members are hereby informed that NSS UNIT of VVIPS, Gudlavalleru organizing the "Blood Donation Camp" on 16<sup>th</sup> May 2022 at our college. Students and faculty members are informed to actively participate in this Programme.

### **Event Report**

Event Name: Blood Donation Camp.

Date: 16/05/2022.

Venue: Gudlavalleru

On behalf of NSS unit, mega blood donation camp is organized with the collaboration of lions club, Gudlavalleru. This was organized under the guidance of our Principal Dr. A. Lakshmana Rao. As a part of this mega blood donation camp several NSS volunteers and faculty actively participated in this event and donated the blood. Our principal Dr. A. Lakshmana Rao while addressing the gathering motivated the students and faculty about importance of the blood donation.

### PHOTOGRAPHS OF THE EVENT

PRINCIPAL
V. V. Institute of
Pharmaceutical Sciences
Seshadri Rao Knowledge Village
SUDLAVALLERU - 521 356

PRINCIPAL
V. V. Institute of

Pharmaceutical Sciences
Seshadri Rao Knowledge Village
GUDLAVALLERU - 521 356