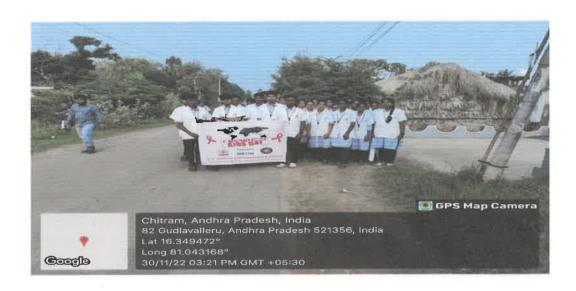

### **Event Report**

Event Name: Awareness on AIDS- World AIDS Day

**Dt:** 30/11/2022

Venue- Gudlavalleru

V. V. Institute of Pharmaceutical Sciences, Gudlavalleru NSS unit conducted Awareness on AIDS on 30-11-2022 as a part of "World AIDS Day". All the NSS student volunteers, Teaching and Non-Teaching Staff Members have actively participated in the Rally in the Gudlavalleru village. Before starting the rally and pamphlet distribution Dr. A. Lakshmana Rao, Principal, V. V. Institute of Pharmaceutical Sciences, Gudlavalleru gave a brief note on the disease, care and preventive measures to be taken related to AIDS.

## **PHOTOGRAPHS OF THE EVENT**

PRINCIPAL

V. V. Institute of

Pharmaceutical Sciences

Seshadri Rao Knowledge Village

GUDLAVALLERU - 521 356

Seshadri Rao Knowledge Village, GUDLAVALLERU - 521 356, Krishna District, A.P. (Approved by AICTE & PCI, New Delhi and Affiliated to JNTUK, Kakinada) Sponsored by A. A. N. M. & V. V.R. S. R. Educational Society