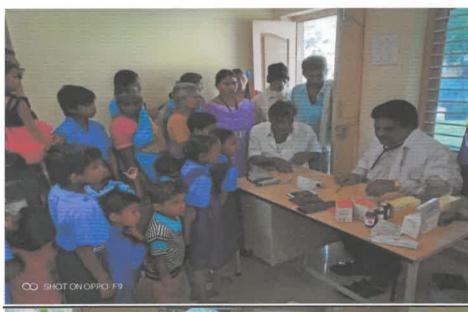

## **Event Report**

Event Name: Free Health Camp

Dt: 06<sup>th</sup> and 07<sup>th</sup> January 2019

Venue-Penjandra

The free health check up camps was organized at Penjendra by our NSS unit. A total of 350 patients attended the camp out of which 200 were males and 150 were females. Common health problems detected were hypertension, diabetes, fever, headache, myalgia, URTI, GERD, osteoarthritis and menstrual problems. The patients above 40 years were screened for Hypertension and cardiovascular diseases. They were given treatment on spot with the help of specialists from General Medicine.

## **PHOTOGRAPHAS OF THE EVENT**

PRINCIPAL
V. V. Institute of
Pharmaceutical Sciences
Seshadri Rao Knowledge Village
GUDLAVALLERU - 521 356

Seshadri Rao Knowledge Village, GUDLAVALLERU - 521 356, Krishna District, A.P. (Approved by AICTE & PCI, New Delhi and Affiliated to JNTUK, Kakinada) Sponsored by A.N.M. & V.V.R.S.R. Educational Society